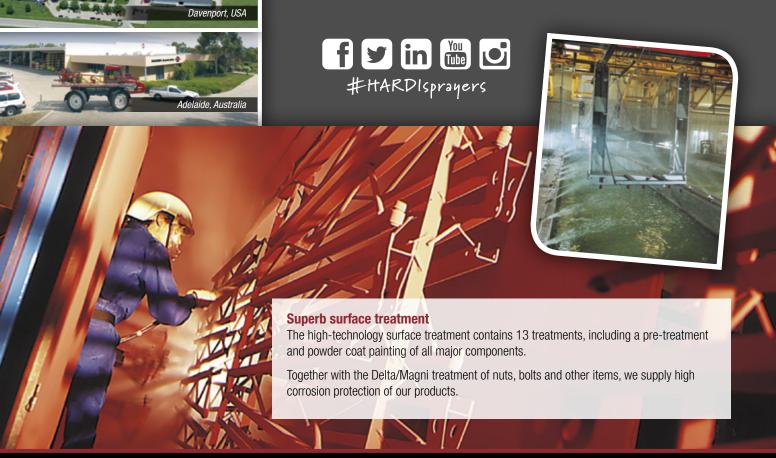

### **Testing procedures**

Sprayers leaving HARDI INTERNATIONAL A/S are tested according to the strictest quality standards.

Our staff responsible for final testing are accredited to test and document national approvals and standards from: Germany (BBA/JKI), UK (NSTS), China (CCC) and Denmark, where HARDI is approved to inspect sprayers.

This ensures that the highest quality sprayers are delivered to farmers.