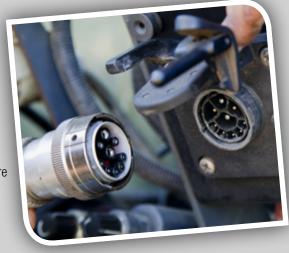

We have prepared the HARDI SmartCom for online connections, so you will be able to connect to your favorite cloud solutions.

We have developed the new HARDI SmartLink cable to give the service staff the possibility of updating the sprayer, diagnosing errors and adding features, directly from the HARDI ServiceTool.

HARDI ServiceTool
Update machines. Prepared for cloud connections.