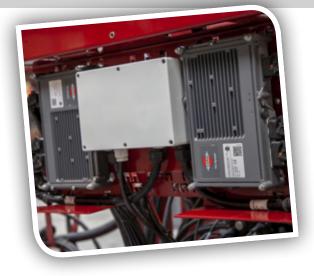

### Modular network

The whole SmartCom system is modular and can be extended if more capacity is required. The SmartCom and power distribution units (PDU) are mounted on different locations on the sprayer.

The connection is always done between the PDUs, meaning there is only one wire from the front of the sprayer to the rear -

which reduces the problems of guiding a lot of wires over the boom lift or the steering part of a trailer sprayer.

The SmartCom has unlimited capacity by simply adding more SmartCom units to the sprayer.