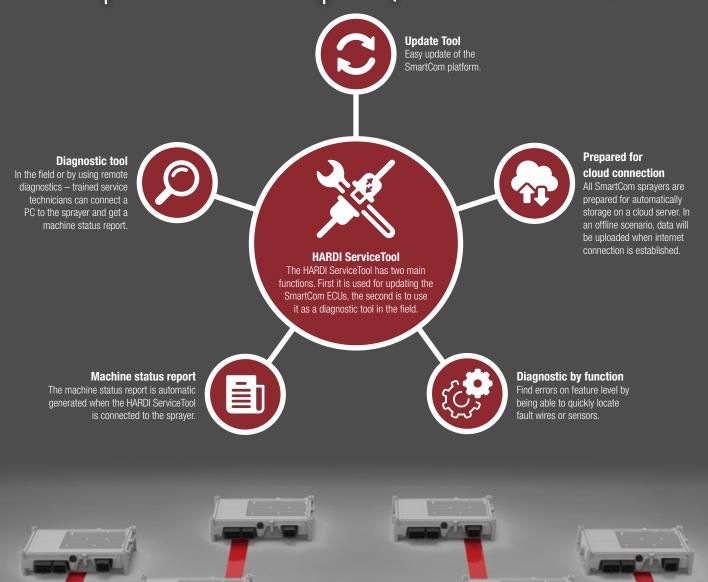

We have prepared the HARDI SmartCom for online connections, so you will be able to connect to your favorite cloud solutions.

We have developed the new HARDI SmartLink cable to give the service staff the possibility of updating the sprayer, diagnosing errors and adding features, directly from the HARDI ServiceTool.

HARDI ServiceTool
Update machines. Prepared for cloud connections.